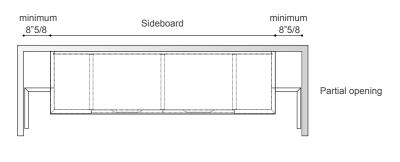

## **SIDEBOARD WITH 5 DOORS** with 5 glass shelves

Consider the opening space for each side door