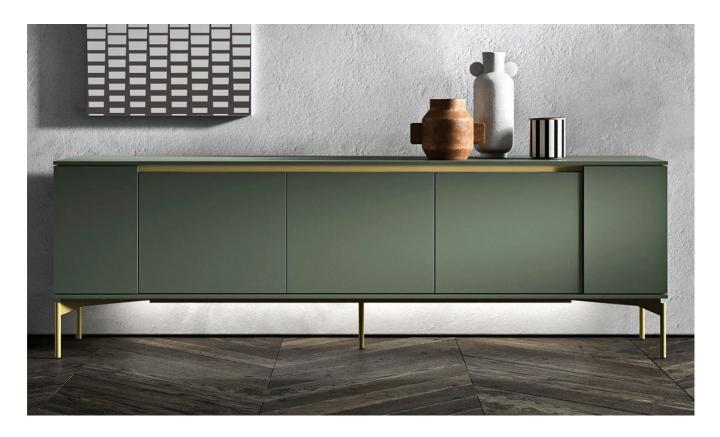

# Hug

Design: Pierangelo Sciuto

## Description

Sideboard with 3/4" thick structures and fronts made from particleboard panels with a matt lacquered, metallic lacquer or wood veneered finish. Central swing fronts are available with upper grip recesses while side fronts feature 180° opening hinges. Lacquered metal base. Double-fronted version is available as well as an optional 3000°K LED light kit. Made in Italy.

### Finishes and materials

**Structure and Fronts:** Matt lacquer / Wood / Metallic lacquer. **Greep recess and Feet:** Matt lacquer / Metallic lacquer.

(For more specifications, please refer to "Finishes & Materials")