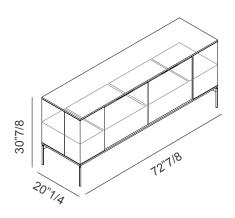

#### **Dimensions**

With 4 doors: 72"7/8W x 20"1/4D x 30"7/8H With 5 doors: 96"W x 20"1/4D x 30"7/8H

#### **WITH 4 DOORS** including 4 glass shelves