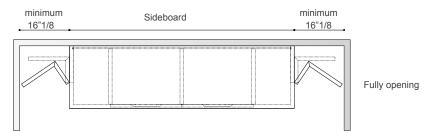

#### **Dimensions**

With 4 doors: 72"7/8W x 20"1/4D x 30"7/8H With 5 doors: 96"W x 20"1/4D x 30"7/8H

#### **WITH 4 DOORS** including 4 glass shelves