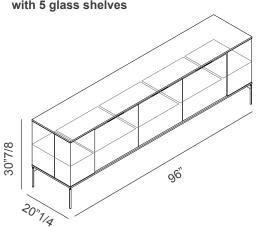

#### **Dimensions**

With 4 doors: 72"7/8W x 20"1/4D x 30"7/8H With 5 doors: 96"W x 20"1/4D x 30"7/8H

## **SIDEBOARD WITH 5 DOORS** with 5 glass shelves

Consider the opening space for each side door