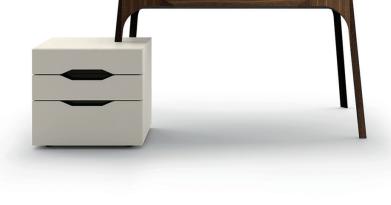

## Description

Desk made with wood veneered, natural timber structure. Available with a top in glass or ceramic, covered with leather or veneered with wood and fitted flush with the structure. To make the desk even more functional, it comes with one of its legs resting on a practical three-drawer unit. The inner surface of the legs can be matt lacquered. Made in Italy.