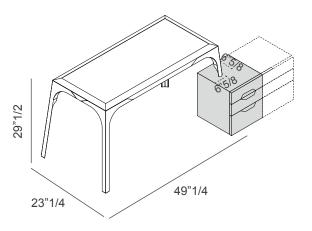

## Dimensions

**Desk:** 49"1/4W x 23"1/4D x 29"1/2H + protruding part of the drawer unit.