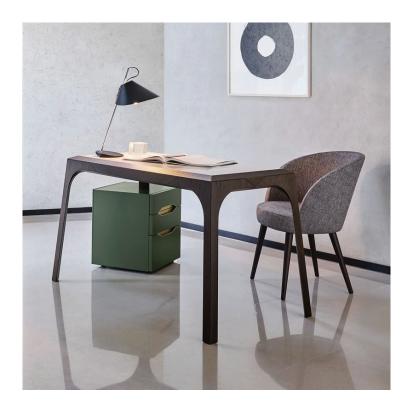

## Description

Desk made with wood veneered, natural timber structure. Available with a top in glass or ceramic, covered with leather or veneered with wood and fitted flush with the structure. To make the desk even more functional, it comes with one of its legs resting on a practical three-drawer unit. The inner surface of the legs can be matt lacquered. Made in Italy.

## Dimensions

**Desk:** 49"1/4W x 23"1/4D x 29"1/2H + protruding part of the drawer unit.

## Finishes and materials

Structure: Dark oak / Canaletto walnut / Tabacco oak. Top: Wood / Glass / Mirror / Ceramic / Tecnopelle / Leather.

(For more specifications, please refer to "Finishes & Materials")