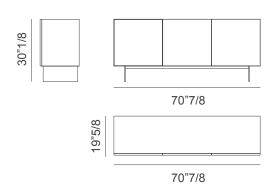

# Match

## Design: gherardiarchitetti



## Description

Sideboard with three swing doors and 3 glass shelves. 3/4" thick structure and fronts made from lacquered particleboard. One door, right or left, with metal frame characterised by a customized inner panel available in lacquer, wood, glass, mirror, stone or ceramic. Fronts are available in the swing, push-to-open version. Lacquered metal base. Made in Italy.

#### **Optionals:**

- . Wooden internal drawer.
- . 3000K neutral LED light kit.



### **Dimensions**

70"7/8W x 19"5/8D x 30"1/8H



## Finishes and materials

**Structure & Fronts:** Matt lacquer / Gloss lacquer. Frame & Base: Matt lacquer / Metallic lacquer. Framed door panel: Matt lacquer / Gloss lacquer /

Wood / Glass / Mirror / Stone / Ceramic.

(For more specifications, please refer to "Finishes & Materials")