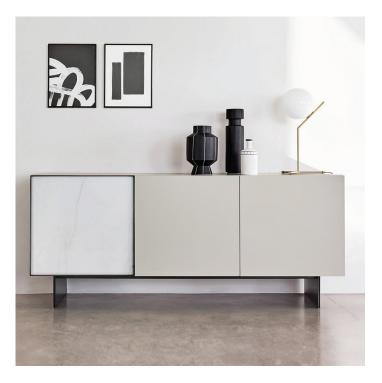

## Description

Sideboard with three swing doors and 3 glass shelves. 3/4" thick structure and fronts made from lacquered particleboard. One door, right or left, with metal frame characterised by a customized inner panel available in lacquer, wood, glass, mirror, stone or ceramic. Fronts are available in the swing, push-to-open version. Lacquered metal base. Made in Italy.