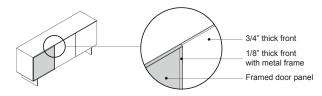

## Description

Sideboard with three swing doors and 3 glass shelves. 3/4" thick structure and fronts made from lacquered particleboard. One door, right or left, with metal frame characterised by a customized inner panel available in lacquer, wood, glass, mirror, stone or ceramic. Fronts are available in the swing, push-to-open version. Lacquered metal base. Made in Italy.

## Finishes and materials

**Structure & Fronts:** Matt lacquer / Gloss lacquer. Frame & Base: Matt lacquer / Metallic lacquer. Framed door panel: Matt lacquer / Gloss lacquer /

Wood / Glass / Mirror / Stone / Ceramic.