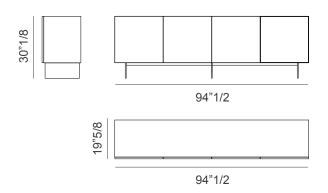

# Match

## Design: gherardiarchitetti



# **Description**

Sideboard with four swing doors and four glass shelves. 3/4" thick structure and fronts made from lacquered particleboard. One door, right or left, with metal frame characterised by a customized inner panel available in lacquer, wood, glass, mirror, stone or ceramic. Fronts are available in the swing, push-to-open version. Lacquered metal base. Made in Italy.

#### **Optionals:**

- . Wooden internal drawer.
- . 3000K neutral LED light kit.



## **Dimensions**

80"7/8W x 19"5/8D x 30"1/8H



### Finishes and materials

**Structure & Fronts:** Matt lacquer / Gloss lacquer. Frame & Base: Matt lacquer / Metallic lacquer. Framed door panel: Matt lacquer / Gloss lacquer /

Wood / Glass / Mirror / Stone / Ceramic.

(For more specifications, please refer to "Finishes & Materials")