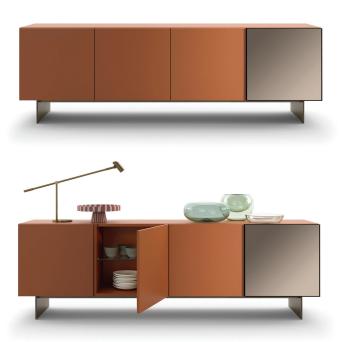

# **Description**

Sideboard with four swing doors and four glass shelves. 3/4" thick structure and fronts made from lacquered particleboard. One door, right or left, with metal frame characterised by a customized inner panel available in lacquer, wood, glass, mirror, stone or ceramic. Fronts are available in the swing, push-to-open version. Lacquered metal base. Made in Italy.

### Finishes and materials

**Structure & Fronts:** Matt lacquer / Gloss lacquer. Frame & Base: Matt lacquer / Metallic lacquer. Framed door panel: Matt lacquer / Gloss lacquer /

Wood / Glass / Mirror / Stone / Ceramic.