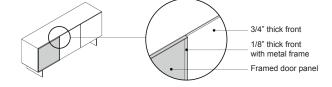

# **Description**

Sideboard with four swing doors and four glass shelves. 3/4" thick structure and fronts made from lacquered particleboard. One door, right or left, with metal frame characterised by a customized inner panel available in lacquer, wood, glass, mirror, stone or ceramic. Fronts are available in the swing, push-to-open version. Lacquered metal base. Made in Italy.

### Finishes and materials

**Structure & Fronts:** Matt lacquer / Gloss lacquer. Frame & Base: Matt lacquer / Metallic lacquer. Framed door panel: Matt lacquer / Gloss lacquer /

Wood / Glass / Mirror / Stone / Ceramic.