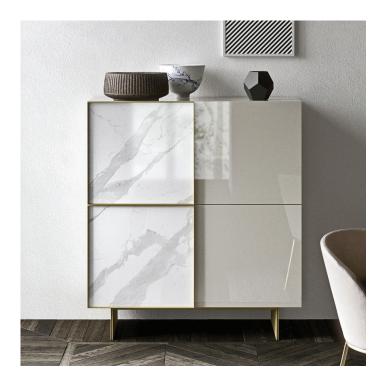

### Description

Cupboard in two models: With 3 swing doors, 2 drawers and 2 glass shelves or with 4 swing doors and 4 glass shelves. 3/4" thick structure and fronts made from lacquered particleboard. One or two doors, depending on the model, come with metal frame characterised by a customized inner panel available in lacquer, wood, glass, mirror, stone or ceramic. Fronts are available in the swing, push-to-open version. Lacquered metal base. Made in Italy.

## Finishes and materials

Structure & Fronts: Matt lacquer / Gloss lacquer.
Frame & Base: Matt lacquer / Metallic lacquer.
Framed door panel: Matt lacquer / Gloss lacquer /
Wood / Glass / Mirror / Stone / Ceramic.