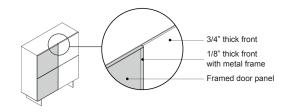

### Description

Cupboard in two models: With 3 swing doors, 2 drawers and 2 glass shelves or with 4 swing doors and 4 glass shelves. 3/4" thick structure and fronts made from lacquered particleboard. One or two doors, depending on the model, come with metal frame characterised by a customized inner panel available in lacquer, wood, glass, mirror, stone or ceramic. Fronts are available in the swing, push-to-open version. Lacquered metal base. Made in Italy.

## Finishes and materials

Structure & Fronts: Matt lacquer / Gloss lacquer.
Frame & Base: Matt lacquer / Metallic lacquer.
Framed door panel: Matt lacquer / Gloss lacquer /
Wood / Glass / Mirror / Stone / Ceramic.