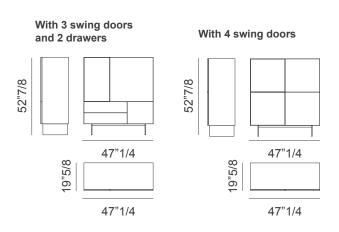

### Description

Cupboard in two models: With 3 swing doors, 2 drawers and 2 glass shelves or with 4 swing doors and 4 glass shelves. 3/4" thick structure and fronts made from lacquered particleboard. One or two doors, depending on the model, come with metal frame characterised by a customized inner panel available in lacquer, wood, glass, mirror, stone or ceramic. Fronts are available in the swing, push-to-open version. Lacquered metal base. Made in Italy.

# **Dimensions**

47"1/4W x 19"5/8D x 52"7/8H