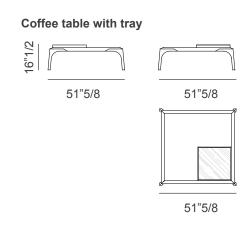

### **Dimensions**

51"5/8W x 51"5/8D x 15"H

With tray: 51"5/8W x 51"5/8D x 16"1/2H

# Coffee table 51"5/8 51"5/8

(For more specifications, please refer to "Finishes & Materials")

51"5/8