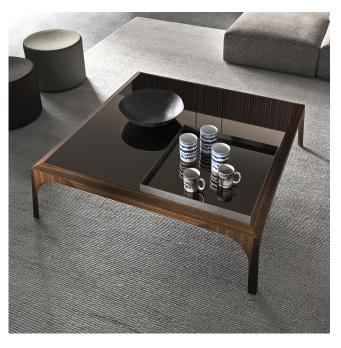

## Description

Square coffee table made with wood veneered, natural timber structure. Available with a top in glass or ceramic or covered with tecnopelle or leather. The inner surface of the legs can be matt lacquered. A fixed tray composed of a 1/8" thick lacquered metal frame and a panel that can be customized in wood, glass, ceramic, tecnopelle or leather, is available upon request. Made in Italy.

#### Finishes and materials

Structure: Dark oak / Canaletto walnut / Tabacco oak. Top: Glass / Mirror / Ceramic / Tecnopelle / Leather.

### **Dimensions**

51"5/8W x 51"5/8D x 15"H

With tray: 51"5/8W x 51"5/8D x 16"1/2H