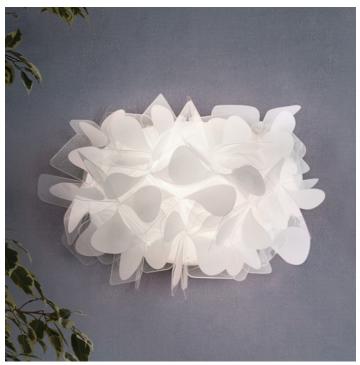

## Description

Wall lamp consisting of interlocked squares in Cristalflex®, to create a perfect balance of transparencies and reflections. Two finishes available: Pixel, a high-tech pattern in soft tones and Mama non Mama, a delicate petal pattern. All of the available versions marry aesthetics with functionality, featuring a magnetic anchoring system, that allows an easy installation and cleaning. Also available in ceiling/wall, suspension, floor or table versions. Made in Italy.

#### Finishes and materials

Diffuser: Cristalflex®

MAMA NON MAMA

PIXEL

(For more specifications, please refer to "Finishes & Materials")