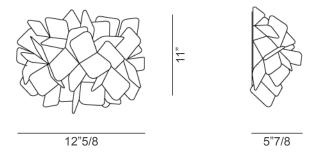

# Clizia

Design: Adriano Rachele





## Description

Wall lamp consisting of interlocked squares in Cristalflex®, to create a perfect balance of transparencies and reflections. Two finishes available: Pixel, a high-tech pattern in soft tones and Mama non Mama, a delicate petal pattern. All of the available versions marry aesthetics with functionality, featuring a magnetic anchoring system, that allows an easy installation and cleaning. Also available in ceiling/wall, suspension, floor or table versions. Made in Italy.

#### Finishes and materials

Diffuser: Cristalflex®

MAMA NON MAMA

PIXEL

(For more specifications, please refer to "Finishes & Materials")



### Clizia -

### **Dimensions**

12"5/8W x 5"7/8D x 11"H



#### **Light source:**

2 X E12 - 6W LED Filament - Dimmable



#### **CLIZIA COLLECTION**



(For more specifications, please refer to "Finishes & Materials")