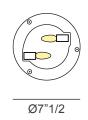

# Clizia

Design: Adriano Rachele





## Description

Wall lamp consisting of interlocked squares in Cristalflex®, to create a perfect balance of transparencies and reflections. Two finishes available: Pixel, a high-tech pattern in soft tones and Mama non Mama, a delicate petal pattern. All of the available versions marry aesthetics with functionality, featuring a magnetic anchoring system, that allows an easy installation and cleaning. Also available in ceiling/wall, suspension, floor or table versions. Made in Italy.

#### Finishes and materials

Diffuser: Cristalflex®

MAMA NON MAMA

PIXEL

(For more specifications, please refer to "Finishes & Materials")



### Clizia -

### **Dimensions**

12"5/8W x 5"7/8D x 11"H



#### **Light source:**

2 X E12 - 6W LED Filament - Dimmable



#### **CLIZIA COLLECTION**



(For more specifications, please refer to "Finishes & Materials")