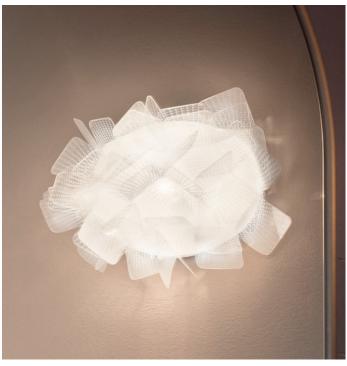

## Description

Wall lamp consisting of interlocked squares in Cristalflex®, to create a perfect balance of transparencies and reflections. Two finishes available: Pixel, a high-tech pattern in soft tones and Mama non Mama, a delicate petal pattern. All of the available versions marry aesthetics with functionality, featuring a magnetic anchoring system, that allows an easy installation and cleaning. Also available in ceiling/wall, suspension, floor or table versions. Made in Italy.

#### Finishes and materials

Diffuser: Cristalflex®

MAMA NON MAMA

PIXEL

(For more specifications, please refer to "Finishes & Materials")