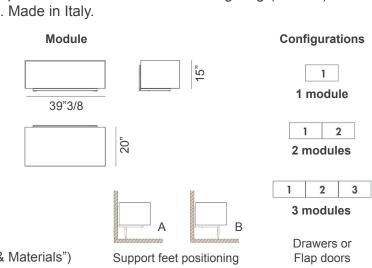

## **Dimensions**

**1 module:** 39"3/8W x 20"D x 15"H **2 modules:** 78"3/4W x 20"D x 15"H **3 modules:** 118"1/8W x 20"D x 15"H