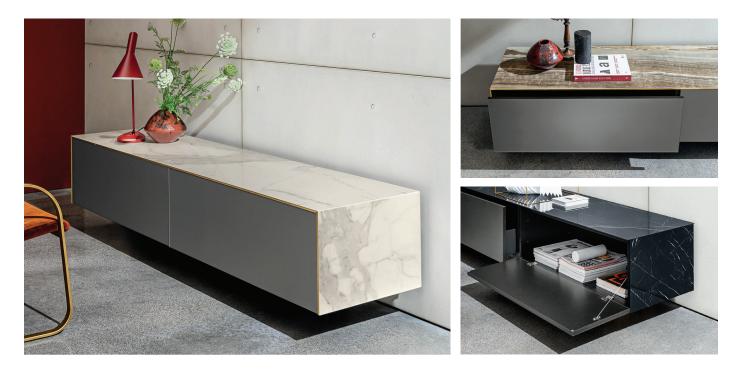

## **Description**

Suspended sideboard with structure and fronts (drawers and/or flap doors) in ceramic, various finishes and sizes are available. With or without brass profile and with or without LED lighting (3000°K). Metal supporting structure and optional feet included. Made in Italy.

## Finishes and materials

Structure & Fronts: Ceramic, Cat. CE1/2. Supporting structure: Metal. Profile: Brass.

(For more specifications, please refer to "Finishes & Materials")