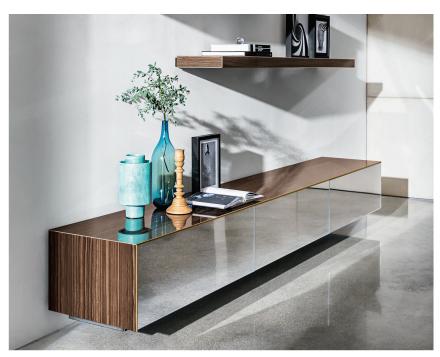

## Magda

Design: Gianluigi Landoni

#### Description

Suspended sideboard with structure in ceramic and fronts (drawers and/or flap doors) in mirror or frosted mirror, various finishes and sizes are available. With or without brass profile and with or without LED lighting (3000°K). Metal supporting structure and optional feet included. Made in Italy.

#### Finishes and materials

**Structure:** Ceramic, Cat. CE1/2. **Fronts:** Mirror or Frosted mirror.

Supporting structure: Metal. Profile: Brass.

(For more specifications, please refer to "Finishes & Materials")