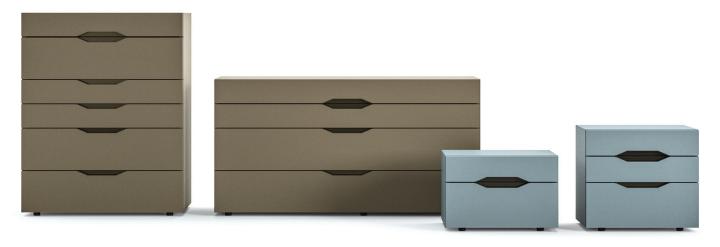

# Sigma

The picture shows dressers and nightstands from the Sigma collection.

## Description

Dresser with structure made of wood particles available in matt lacquer or wood veneer. Characterized by a recessed handle available in matt or metallic lacquer. On request, it can be supplied with a 3/8" thickness panel on the back. The 6 drawer dresser is equipped with a bracket anti-overturning for wall fixing.