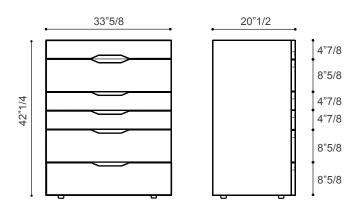

## **Dimensions**

With 4 drawers: 55"3/8W x 20"1/2D x 28"1/2H With 6 drawers: 33"5/8W x 20"1/2D x 42"1/4H

#### With 6 drawers