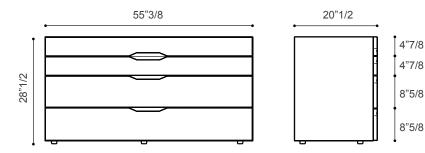

## **Dimensions**

With 4 drawers: 55"3/8W x 20"1/2D x 28"1/2H With 6 drawers: 33"5/8W x 20"1/2D x 42"1/4H

#### With 4 drawers