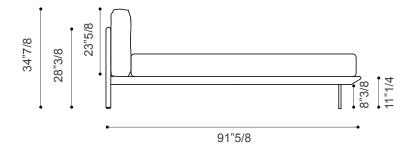

## **Dimensions**

Queen: 67"1/2W x 91"5/8D x 34"7/8H

(To fit American QUEEN size Mattress 60"x 80").

Base height: 11"1/4.

**King:** 80"7/8W x 91"5/8D x 34"7/8H

(To fit American KING size Mattress 76"3/4 x 80").

Base height: 11"1/4.