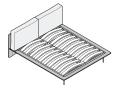

## Description

Bed with a particle board structure, upholstered in removable fabric, leather or tecnopelle. Characterized by two support feather cushions upholstered in fabric, leather or tecnopelle, always removable. Cushions are also available with a covering in contrast with the structure. Complete with integrated self-supporting bed base with beech wood slats. Among these, 6 are equipped with stiffness adjusters and 4 are with differentiated resistance for shoulder support. Made in Italy.

## **Dimensions**

Queen: 67"1/2W x 91"5/8D x 34"7/8H

(To fit American QUEEN size Mattress 60"x 80").

Base height: 11"1/4.

**King:** 80"7/8W x 91"5/8D x 34"7/8H

(To fit American KING size Mattress 76"3/4 x 80").

Base height: 11"1/4.