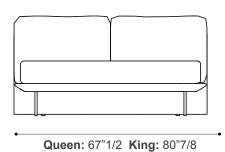

## **Dimensions**

Queen: 67"1/2W x 91"5/8D x 34"7/8H

(To fit American QUEEN size Mattress 60"x 80").

Base height: 11"1/4.

**King:** 80"7/8W x 91"5/8D x 34"7/8H

(To fit American KING size Mattress 76"3/4 x 80").