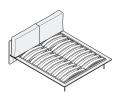

## Description

Bed with a particle board structure, upholstered in removable fabric, leather or tecnopelle. Characterized by two support feather cushions upholstered in fabric, leather or tecnopelle, always removable. Cushions are also available with a covering in contrast with the structure. Complete with integrated self-supporting bed base with beech wood slats. Among these, 6 are equipped with stiffness adjusters and 4 are with differentiated resistance for shoulder support. Made in Italy.