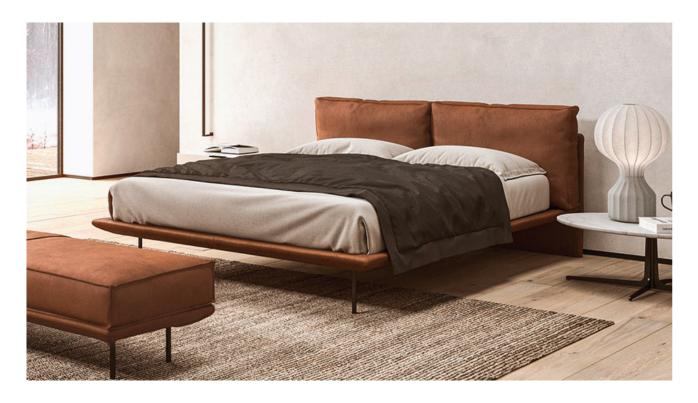

## Description

Bed with a particle board structure, upholstered in removable fabric, leather or tecnopelle. Characterized by two support feather cushions upholstered in fabric, leather or tecnopelle, always removable. Cushions are also available with a covering in contrast with the structure. Complete with integrated self-supporting bed base with beech wood slats. Among these, 6 are equipped with stiffness adjusters and 4 are with differentiated resistance for shoulder support. Made in Italy.

## Finishes and materials

Structure: Wood.

**Cover:** C.O.M. Fabric / Fabric / C.O.L. / Leather / Tecnopelle.

Feet: Metallic lacguer / Matt lacguer

(For more specifications, please refer to "Finishes & Materials")