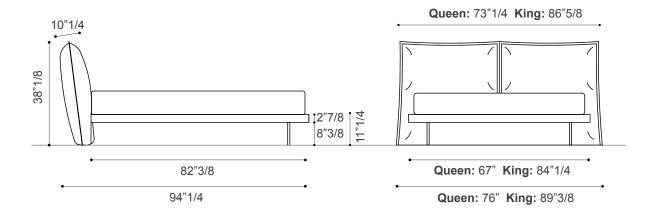

## **Dimensions**

Queen: 76"W x 94"1/4D x 38"1/8H

(To fit American QUEEN size Mattress 60"x 80")

Base height: 11"1/4

**King:** 89"3/8W x 94"1/4D x 38"1/8H

(To fit American KING size Mattress 76"3/4 x 80")

Base height: 11"1/4