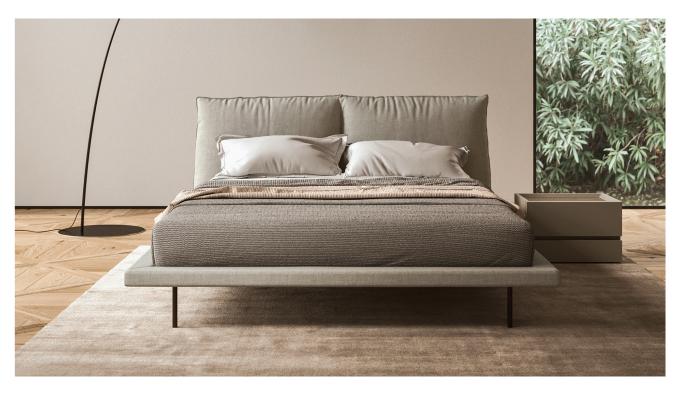

### Description

Bed with a particle board structure, upholstered in removable fabric, leather or tecnopelle. Characterized by a headboard made of two cushions consisting of bonded wadding and jersey upholstered in fabric, leather or Tecnopelle, always removable. Complete with integrated self-supporting bed base with beech wood slats. Among these, 6 are equipped with stiffness adjusters and 4 are with differentiated resistance for shoulder support. Made in Italy.

#### Finishes and materials

Structure: Wood.

**Cover:** C.O.M. Fabric / Fabric / C.O.L. / Leather / Tecnopelle.

Feet: Metallic lacquer.

(For more specifications, please refer to "Finishes & Materials")

Fez -