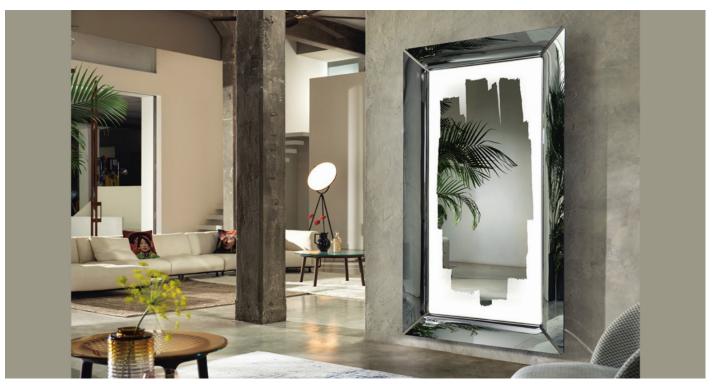

# Caadre with light

Design: Philippe Starck

### **Description**

Free-standing or hanging mirror with frame made of four separate elements in 1/4" curved and back-lacquered semi-reflective glass. Central mirror in 1/8" semi-reflective glass, back-lacquered with artistic decoration. Integrated LED lighting system with a dimmer switch and temperature regulation. Can be hung horizontally or vertically. Provided with removable feet for free standing version. Made in Italy.