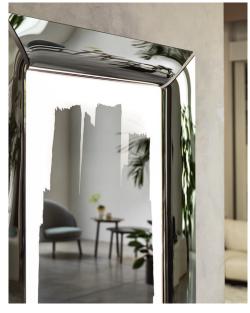

### **Description**

Free-standing or hanging mirror with frame made of four separate elements in 1/4" curved and back-lacquered semi-reflective glass. Central mirror in 1/8" semi-reflective glass, back-lacquered with artistic decoration. Integrated LED lighting system with a dimmer switch and temperature regulation. Can be hung horizontally or vertically. Provided with removable feet for free standing version. Made in Italy.

#### Finishes and materials

**Frame:** 1/4" curved and back-lacquered semi-reflective glass. **Central mirror:** 1/8" semi-reflective glass, back-lacquered with artistic decoration.

(For more specifications, please refer to "Finishes & Materials")