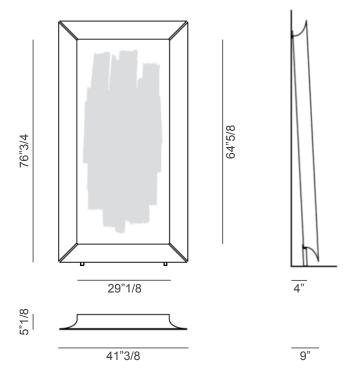

## **Dimensions**

41"3/8W x 5"1/8D x 76"3/4H

(For more specifications, please refer to "Finishes & Materials")